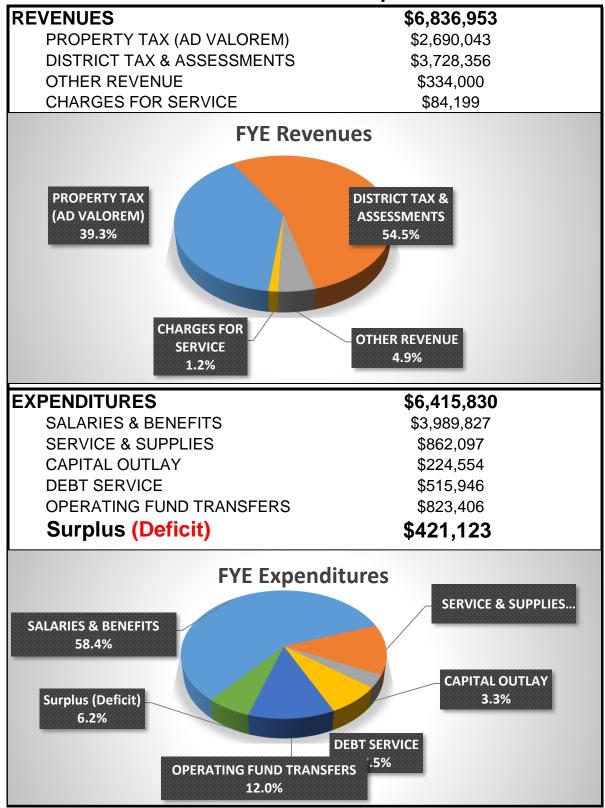

## FISCAL YEAR 2022/23 Fiscal Year End Report

|                                                                                                                                                                                                                      |                                                                                                                                                                                                                |                                           |                                       | :                                |                   |             |
|----------------------------------------------------------------------------------------------------------------------------------------------------------------------------------------------------------------------|----------------------------------------------------------------------------------------------------------------------------------------------------------------------------------------------------------------|-------------------------------------------|---------------------------------------|----------------------------------|-------------------|-------------|
| Revenue Sources                                                                                                                                                                                                      | General                                                                                                                                                                                                        | 2006 Benefit                              | 2020 Special                          | Prevention                       | Striketeam        | TOTAL       |
|                                                                                                                                                                                                                      | Operating Fund                                                                                                                                                                                                 | Assessment <sup>(1)</sup>                 | Tax <sup>(2)</sup>                    | Program <sup>(3)</sup>           | Reimburse         |             |
| Tax Revenue                                                                                                                                                                                                          | \$2,739,064                                                                                                                                                                                                    | ı                                         | ı                                     | ·                                | ı                 | \$2,739,064 |
| District Assessment & Tax                                                                                                                                                                                            |                                                                                                                                                                                                                | \$1,435,417                               | \$2,292,939                           | ,                                |                   | \$3,728,356 |
| Interest                                                                                                                                                                                                             | \$46,379                                                                                                                                                                                                       | ı                                         |                                       |                                  |                   | \$46,379    |
| Intergovernmental                                                                                                                                                                                                    | \$109,961                                                                                                                                                                                                      | ı                                         |                                       |                                  | \$7,759           | \$117,720   |
| Charges for Service                                                                                                                                                                                                  | \$22,805                                                                                                                                                                                                       | ·                                         |                                       | \$61,394                         |                   | \$84,199    |
| Other Revenue                                                                                                                                                                                                        | \$121,235                                                                                                                                                                                                      | ı                                         | ı                                     |                                  | ı                 | \$121,235   |
| Total Revenue                                                                                                                                                                                                        | \$3,039,443                                                                                                                                                                                                    | \$1,435,417                               | \$2,292,939                           | \$61,394                         | \$7,759           | \$6,836,952 |
| Expenditures and Appropriations                                                                                                                                                                                      |                                                                                                                                                                                                                |                                           |                                       |                                  |                   |             |
| Personnel                                                                                                                                                                                                            | \$1,942,172                                                                                                                                                                                                    | \$984,958                                 | \$976,023                             | \$85,904                         | \$771             | \$3,989,827 |
| Services & Supplies                                                                                                                                                                                                  | \$311,878                                                                                                                                                                                                      | \$310,684                                 | \$191,613                             | \$47,922                         | \$0               | \$862,097   |
| Debt Service                                                                                                                                                                                                         | \$128,234                                                                                                                                                                                                      | \$128,234                                 | \$259,477                             |                                  |                   | \$515,946   |
| Capital Expense                                                                                                                                                                                                      |                                                                                                                                                                                                                |                                           | \$224,554                             |                                  |                   | \$224,554   |
| <b>Operating Fund Transfers</b>                                                                                                                                                                                      | \$309,283                                                                                                                                                                                                      |                                           | \$514,123                             |                                  |                   | \$823,406   |
| Total Expenditures                                                                                                                                                                                                   | \$2,691,566                                                                                                                                                                                                    | \$1,423,877                               | \$2,165,790                           | \$133,826                        | \$771             | \$6,415,830 |
| Fund Balance                                                                                                                                                                                                         | \$347,877                                                                                                                                                                                                      | \$11,540                                  | \$127,149                             | (\$72,432)                       | \$6,988           |             |
|                                                                                                                                                                                                                      |                                                                                                                                                                                                                |                                           |                                       | Surplı                           | Surplus/(Deficit) | \$421,123   |
| Operating Fund Balance needed on July 1, 2022                                                                                                                                                                        | on July 1, 2022                                                                                                                                                                                                | \$3,849,498                               | Fund                                  | Fund Balances - Beginning        | seginning         | \$6,168,107 |
|                                                                                                                                                                                                                      |                                                                                                                                                                                                                |                                           | <b>Projected F</b>                    | Projected Fund Balances - Ending | s - Ending        | \$6,589,230 |
| Footnote #1 - The 2006 Benefit Assessment funds 3 Fire Captains, 3 Engineers, 1/3 of the operations<br>Footnote #2 - The 2020 Special Tax funds 1 Chief officer, 3 Fire Captains, 3 Engineers, 1/3 of the operations | ent funds 3 Fire Captains, 3 Engineers, 1/3 of the operations<br>s 1 Chief officer, 3 Fire Captains, 3 Engineers, 1/3 of the operations<br>Described Description of Eice Marchall Incorport and Office Accient | Engineers, 1/3 of t<br>ains, 3 Engineers, | he operations<br>1/3 of the operation | ns<br>A and Office A co          | 1                 |             |
|                                                                                                                                                                                                                      | וווטוו שמופמת ותווטא תו                                                                                                                                                                                        |                                           |                                       |                                  | Startt            |             |
| Budgeted Position Allocation                                                                                                                                                                                         | Admin                                                                                                                                                                                                          | Suppression                               | Prevention                            | Logistics                        | TOTAL             |             |
| Full Time Positions                                                                                                                                                                                                  | S                                                                                                                                                                                                              | 19                                        | ·                                     |                                  | 22                |             |
| Part-time Positions                                                                                                                                                                                                  |                                                                                                                                                                                                                |                                           | 3                                     |                                  | 3                 |             |
| Volunteer Positions                                                                                                                                                                                                  |                                                                                                                                                                                                                | ~                                         |                                       | 10                               | 11                |             |