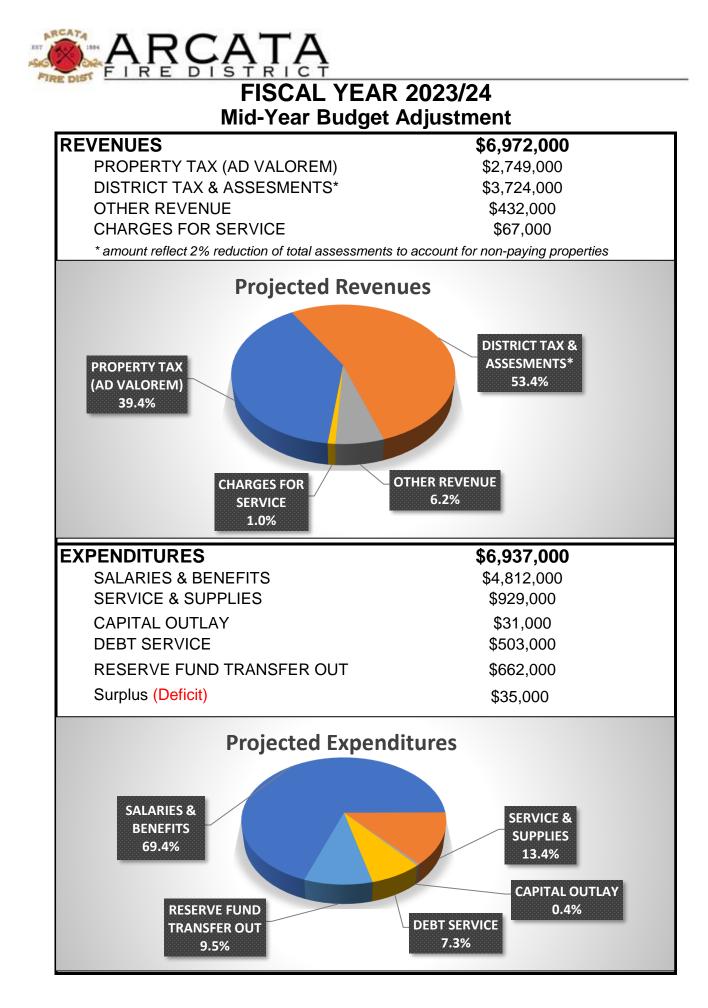

|                                                                                                                                                                                                                                                                          | General                                                                                                                                                                                                | 2006 Benefit                             | 2020 Special        | Fire<br>Dravantion        | Assistance By       | τοται          |
|--------------------------------------------------------------------------------------------------------------------------------------------------------------------------------------------------------------------------------------------------------------------------|--------------------------------------------------------------------------------------------------------------------------------------------------------------------------------------------------------|------------------------------------------|---------------------|---------------------------|---------------------|----------------|
| Revenue Sources                                                                                                                                                                                                                                                          | Operating Fund                                                                                                                                                                                         | Assessment <sup>(1)</sup>                | Tax <sup>(2)</sup>  | Bureau                    | Hire                |                |
| Tax Revenue                                                                                                                                                                                                                                                              | \$2,690,000                                                                                                                                                                                            | ı                                        | ı                   | \$77,000                  | I                   | \$2,767,000    |
| District Assessment &Tax                                                                                                                                                                                                                                                 | ı                                                                                                                                                                                                      | \$1,434,000                              | \$2,290,000         | I                         | ı                   | \$3,724,000    |
| Interest                                                                                                                                                                                                                                                                 | \$195,000                                                                                                                                                                                              | ı                                        | ı                   | ı                         | ı                   | \$195,000      |
| Intergovernmental                                                                                                                                                                                                                                                        | \$195,000                                                                                                                                                                                              |                                          |                     | ı                         |                     | \$195,000      |
| Charges for Service                                                                                                                                                                                                                                                      | \$10,000                                                                                                                                                                                               | ·                                        | ·                   | \$57,000                  | ı                   | \$67,000       |
| Other Revenue                                                                                                                                                                                                                                                            | -\$94,000                                                                                                                                                                                              | I                                        | I                   | I                         | \$118,000           | \$24,000       |
| Total Revenue                                                                                                                                                                                                                                                            | \$2,996,000                                                                                                                                                                                            | \$1,434,000                              | \$2,290,000         | \$134,000                 | \$118,000           | \$6,972,000    |
| Expenditures and Appropriations                                                                                                                                                                                                                                          |                                                                                                                                                                                                        |                                          |                     |                           |                     |                |
| Personnel                                                                                                                                                                                                                                                                | \$2,584,000                                                                                                                                                                                            | \$1,079,000                              | \$948,000           | \$125,000                 | \$76,000            | \$4,812,000    |
| Services & Supplies                                                                                                                                                                                                                                                      | \$306,000                                                                                                                                                                                              | \$307,000                                | \$307,000           | \$9,000                   | ı                   | \$929,000      |
| Debt Service                                                                                                                                                                                                                                                             | \$129,000                                                                                                                                                                                              | \$129,000                                | \$244,000           | ·                         |                     | \$503,000      |
| Capital Expense                                                                                                                                                                                                                                                          | \$31,000                                                                                                                                                                                               | ·                                        | ·                   | ı                         |                     | \$31,000       |
| <b>Reserve Fund Transfers Out</b>                                                                                                                                                                                                                                        |                                                                                                                                                                                                        |                                          | \$662,000           | ı                         |                     | \$662,000      |
| Total Expenditures                                                                                                                                                                                                                                                       | \$3,050,000                                                                                                                                                                                            | \$1,515,000                              | \$2,161,000         | \$134,000                 | \$76,000            | \$6,937,000    |
| Fund Balance                                                                                                                                                                                                                                                             | (\$54,000)                                                                                                                                                                                             | (\$81,000)                               | \$129,000           | \$0                       | \$42,000            |                |
|                                                                                                                                                                                                                                                                          |                                                                                                                                                                                                        |                                          |                     |                           |                     |                |
|                                                                                                                                                                                                                                                                          |                                                                                                                                                                                                        |                                          |                     | Surplu                    | Surplus / (Deficit) | \$35,000       |
| Operating Fund Balance needed on July 1, 2023                                                                                                                                                                                                                            | n July 1, 2023                                                                                                                                                                                         | \$4,044,271                              | Func                | Fund Balances - Beginning | Beginning           | \$4,159,446    |
|                                                                                                                                                                                                                                                                          |                                                                                                                                                                                                        |                                          |                     | Fund Balances - Ending    | es - Ending         | \$4,194,446    |
| Footnote #1 - The Benefit Assessment funds 1 Chief officer, 3 Fire Captains, 3 Engineers, 1/3 of the operations, 1/3 UAL refinance<br>Footnote #2 - The 2020 Special Tay funds 1 Chief officer 3 Fire Cantains, 3 Engineers, 1/3 of the operations, 1/2 HAL refinance, 8 | s 1 Chief officer, 3 Fire Captains, 3 Engineers, 1/3 of the operations, 1/3 UAL refinance<br>Chief officer: 3 Fire Cantains: 3 Engineers: 1/3 of the operations: 1/3 UAL refinance. & Fire engine loan | re Captains, 3 Enç<br>Cantains, 3 Encine | gineers, 1/3 of the | operations, 1/3           | UAL refinance       | re enrine loan |
|                                                                                                                                                                                                                                                                          |                                                                                                                                                                                                        |                                          |                     |                           | 5 600 00 1          |                |
| Budgeted Position Allocation                                                                                                                                                                                                                                             | Admin                                                                                                                                                                                                  | Suppression                              | Prevention          | Logistics                 | TOTAL               |                |
| Full Time Positions                                                                                                                                                                                                                                                      | 3.84                                                                                                                                                                                                   | 18.5                                     | 1                   | I                         | 23.34               |                |
| Part-time Positions                                                                                                                                                                                                                                                      |                                                                                                                                                                                                        | I                                        | 2                   | I                         | 2                   |                |
| Volunteer Positions                                                                                                                                                                                                                                                      |                                                                                                                                                                                                        |                                          |                     | 10                        | 10                  |                |
|                                                                                                                                                                                                                                                                          |                                                                                                                                                                                                        |                                          |                     |                           |                     |                |

## **Chart of Accounts**

|                                                                | FYE 22-23         | Approved FY<br>23-24 | Proposed Mid<br>Year<br>Adjustment | Change       |
|----------------------------------------------------------------|-------------------|----------------------|------------------------------------|--------------|
| REVENUE                                                        |                   |                      |                                    |              |
| TAX REVENUE                                                    | \$ 6,462,000      | \$ 6,444,000         | \$ 6,491,000                       | \$47,000.00  |
| USE OF MONEY & PROPERTY                                        | \$ 75,000         | \$ 195,000           | \$ 195,000                         | \$0.00       |
| INTERGOVERNMENTAL                                              | \$ 90,000         | \$ 48,000            | \$ 195,188                         | \$147,188.49 |
| CHARGES FOR SERVICES                                           | \$ 84,199         | \$ 67,000            | \$ 67,000                          | \$0.00       |
| MISCELLANEOUS REVENUES                                         | \$ 46,606         | \$ 700               | \$ (6,894)                         | -\$7,594.00  |
| OTHER FINANCING SOURCES                                        | \$ 162,229        | \$ -                 | \$ 31,000                          | \$31,000.00  |
| TOTAL OPERATING REVENUE                                        | \$ 6,920,000      | \$ 6,755,000         | \$ 6,972,000                       | \$217,000.00 |
| EXPENSES                                                       | φ 0,320,000       | φ 0,755,000          | φ 0,372,000                        | ψ217,000.00  |
|                                                                |                   |                      |                                    |              |
| SALARIES & EMPLOYEE BENEFITS<br>5010 · SALARIES AND WAGES      | \$2,316,000       | \$2,726,000          | \$2,850,000                        | \$124,000    |
| 5020 · RETIREMENT                                              | \$750,000         | \$834,000            | \$866,000                          | \$124,000    |
| 5030-GROUP INSURANCE                                           | \$750,000         | \$987,500            | \$981,500                          | -\$6,000     |
| 5035 · WORKER'S COMPENSATION                                   | \$90,000          | \$108,000            | \$114,000                          | 6000         |
|                                                                | . ,               |                      |                                    |              |
| TOTAL SALARIES & EMPLOYEE BENEFITS                             | \$4,010,000       | \$4,656,000          | \$4,812,000                        | \$156,000    |
| SERVICE & SUPPLIES                                             |                   |                      |                                    |              |
| 5050 · CLOTHING & PERSONAL SUPPLIES                            | \$29,000          | \$41,000             | \$42,000                           | \$1,000      |
| 5060 · COMMUNICATIONS                                          | \$27,000          | \$29,000             | \$33,000                           | \$4,000      |
|                                                                | \$1,000           | \$2,000              | \$2,000                            | \$0          |
| 5090 · HOUSEHOLD EXPENSE                                       | \$14,000          | \$15,000             | \$15,000                           | \$0          |
| 5100 · LIABILITY INSURANCE                                     | \$44,000          | \$52,000             | \$52,000                           | 0            |
| 5120 · MAINTENANCE-EQUIPMENT                                   | \$141,000         | \$116,600            | \$135,600                          | \$19,000     |
| 5121 · MAINTENANCE-ELECTRONICS<br>5130 · MAINTENANCE-STRUCTURE | \$5,000           | \$3,500              | \$3,500                            | \$0          |
| 5140 · MEDICAL SUPPLIES                                        | \$49,000          | \$62,000             | \$62,000<br>\$6,000                | \$0          |
| 5150 · MEMBERSHIPS                                             | \$3,000           | \$6,500              | \$6,500<br>\$2,000                 | \$0<br>\$0   |
| 5160 · MISCELLANEOUS EXPENSE                                   | \$2,000<br>\$522  | \$3,000<br>\$1,000   | \$3,000<br>\$2,500                 | \$0<br>1500  |
| 5170 · OFFICE EXPENSE                                          | \$522<br>\$19,984 | \$23,100             | \$23,700                           | \$600        |
| 5180 · PROFESSIONAL & SPECIAL SERVICES                         | \$135,000         | \$131,400            | \$132,400                          | \$000        |
| 5190 · PUBLICATIONS & LEGAL NOTICES                            | \$1,000           | \$1,000              | \$1,000                            | \$0          |
| 5200 · RENTS & LEASES-EQUIPMENT                                | \$7,000           | \$8,300              | \$8,300                            | \$0<br>\$0   |
| 5210 · RENT & LEASES - STRUCTURES                              | \$120,000         | \$120,000            | \$120,000                          | \$0<br>\$0   |
| 5230 · SPECIAL DISTRICT EXPENSE                                | \$94,000          | \$129,000            | \$130,000                          | \$1,000      |
| 5250 · TRANSPORTATION & TRAVEL                                 | \$69,000          | \$94,000             | \$94,000                           | \$0          |
| 5260 · UTILITIES                                               | \$41,000          | \$42,100             | \$42,100                           | \$0          |
| 5370 · MINOR EQUIPMENT PURCHASE                                | \$14,000          | \$17,500             | \$20,500                           | \$3,000      |
| TOTAL SERVICE & SUPPLIES                                       | \$817,000         | \$898,000            | \$929,000                          | \$31,000     |
| OTHER EXPENDITURES                                             | <i>+•=:</i> ,•••  | <i>+••••</i> ,•••    | +0=0,000                           | 401,000      |
| CAPITAL EXPENSE                                                | \$150,000         | \$0                  | \$31,000                           | \$31,000     |
| DEBT SERVICE                                                   | . ,               |                      |                                    | φ31,000      |
|                                                                | \$503,000         | \$503,000            | \$503,000                          |              |
| RESERVE FUND TRANSFERS - OUT                                   | \$662,000         | \$662,000            | \$662,000                          |              |
| TOTAL OTHER EXPENDITURES                                       | \$1,315,000       | \$1,165,000          | \$1,196,000                        | \$31,000     |
| TOTAL EXPENDITURES                                             | \$6,142,000       | \$6,719,000          | \$6,937,000                        | \$218,000    |
| Budget Surplus / <mark>(deficit)</mark>                        | (\$6,142,000)     | (\$6,719,000)        | \$ 35,000                          | \$6,754,000  |